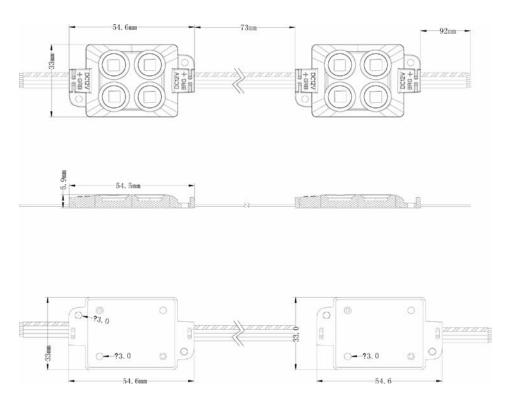

# **Dimension:**

#### **Technical Parameter:**

| Title         | Data   | Title               | Data                                                     |
|---------------|--------|---------------------|----------------------------------------------------------|
| Part No.      | LM5010 | Working Environment | working temperature -20~+40°C                            |
| LED Quantity  | 4 Pcs  | Storage Temperature | The storage temperature is -25~60°C in no operating mode |
| Input Voltage | DC 12V | Lifespan            | >30000Hrs                                                |
| Input Current | 0.12A  | Material            | ABS & epoxy resin                                        |
| Input Power   | 1.44W  | Dimension           | 54.6*33*5.9mm                                            |
| Power Factor  | >0.9   | Net weight          | 14.5g                                                    |
| Quantity      | 1/20   | IP Rank             | IP65                                                     |