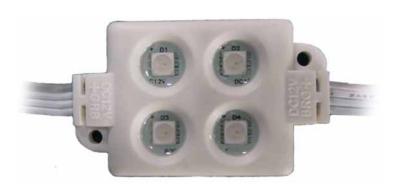

# ARL-LM5050-4 RGB

# **Summarization:**

4PCS RGB injection module adopts high brightness, big angle SMD5050 as light source. Available colors: Red, Green, Blue color and so on variously colors and with even and brilliant light. This type module adopts ABS material as its shell. There is

#### **Technical Parameter:**

| Title         | Data   | Title               | Data                                                     |
|---------------|--------|---------------------|----------------------------------------------------------|
| Part No.      | LM5010 | Working Environment | working temperature -20~+40°C                            |
| LED Quantity  | 4 Pcs  | Storage Temperature | The storage temperature is -25~60°C in no operating mode |
| Input Voltage | DC 12V | Lifespan            | >30000Hrs                                                |
| Input Current | 0.12A  | Material            | ABS & epoxy resin                                        |
| Input Power   | 1.44W  | Dimension           | 54.6*33*5.9mm                                            |
| Power Factor  | >0.9   | Net weight          | 14.5g                                                    |
| Quantity      | 1/20   | IP Rank             | IP65                                                     |