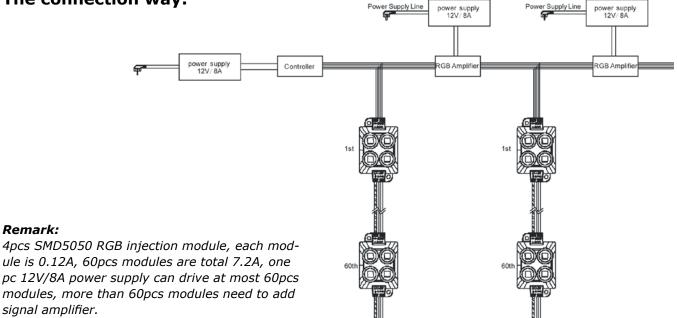

|

# Warning:

- Please do not connect power supply when the light is still in box.
- Please do not connect high voltage before the installation, and make sure that the fixture connect the earth.
- Change the protection cover completely if it was broken.
- Pay attention to anti-fire, anti-electricity and anti-shake.
- Please kindly read the instructions before installation, and keep it well for your future reference.

#### **Notice:**

- Caustic or dissolvent chemicals may damage the protection crust.
- Normal working temperature : -20°C-40°C, if overrun the range, it will effect the lifespan of lamp. Storage temperature is -25~+60°C.
- If you operate it with other components not from us , we have no responsibility when something happened.

# **Dimension:**



# The connection way:



### **Common failures and solutions:**

- If the lamp can not light up, please check whether it connects power supply well and whether the switch is on.
- If the lamps frequently turn on and off, please check whether the connection between power and lamp is fixed enough.

**Note:** Please contact with technicians in case of above solutions doesn't work.

### **Attention:**

Remark:

- Please do not use rough or cleanser to wipe this products, do not use high press water to wash this product that it would be harmful for the waterproof components.
- Please do not use sharp objects to scratch or thorn products, or it does harm for internal compo-
- Please do not force the products
- After reaching the lifespan please contact your local relative authority or retailer to ask for recycle sugge